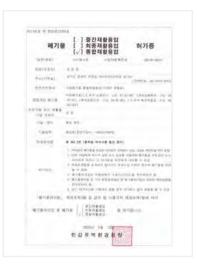

# Comprehensive/Specified waste

| 처리용량          |
|---------------|
| 4톤/일 1,200톤/년 |
| 6톤/일 1,800톤/년 |
| 5톤/일 1,500톤/년 |
| 3톤/일 900톤/년   |
| 5톤/일 1,500톤/년 |
|               |

# Waste recycling business license