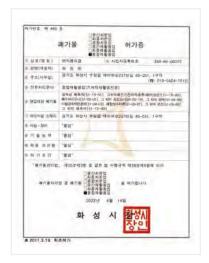

# Waste treatment License and capacity allowed

# General waste

| 허가품목          | 처리 용량          |
|---------------|----------------|
| 폐수처리오니        | 12톤/일 3,600톤/년 |
| 그 밖의 공정오니     | 12톤/일 3,600톤/년 |
| 폐합성수지류        | 4톤/일 1,200톤/년  |
| 비철금속제련공정광재    | 5톤/일 1,500톤/년  |
| 그 밖의 광재류      | 5톤/일 1,500톤/년  |
| 그 밖의 분진       | 4톤/일 1,200톤/년  |
| 금속성 폐촉매       | 10톤/일 3,000톤/년 |
| 그 밖의 폐촉매      | 4톤/일 1,200톤/년  |
| 그 밖의 폐전기전자제품류 | 8톤/일 2,400톤/년  |
|               |                |